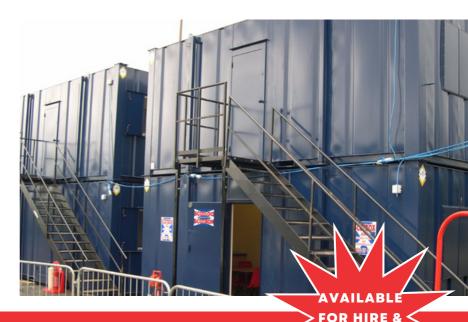

### Site Accommodation

The Scotloo/Scotbox team know that you need a functional, good quality space that suits your needs. They'll help you identify the right accommodation and then will work with you to get it to site and operational, as well as arranging the efficient removal once your project is complete.

#### **Welfare Cabins**

Scotloo/Scotbox understands
that the construction industry
operates extremely efficient
and highly organised sites.
Having the right site
accommodation for your team
is essential as this provides a
solid foundation for success.

7 Man, 12ft Mobile Welfare Unit

12 man, 20ft Static Welfare Unit

Our multi-use units can be configured to suit your needs. They can be utilised to provide space for an office, canteen, drying room or storage. Each unit can be easily towed to site and can be relocated during your project.