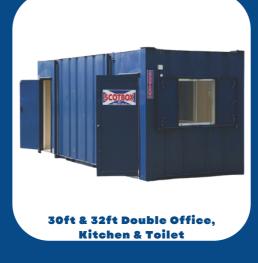

#### **Welfare Cabins**

Scotloo/Scotbox understands
that the construction industry
operates extremely efficient
and highly organised sites.
Having the right site
accommodation for your team
is essential as this provides a
solid foundation for success.

7 Man, 12ft Mobile Welfare Unit

12 man, 20ft Static Welfare Unit

Our multi-use units can be configured to suit your needs. They can be utilised to provide space for an office, canteen, drying room or storage. Each unit can be easily towed to site and can be relocated during your project.

All units can be furnished with desks, tables, chairs and filing cabinets.