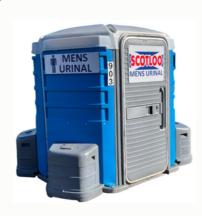

**Chemical Toilet** 

**Chemical Hot Water Toilet** 

**Disabled Access Toilet** 

4 Man Urinal Pod

**5 Man Urinal Unit** 

2 Bay Wash Station

**4 Bay Wash Station** 

**Hand Sanitising Station** 