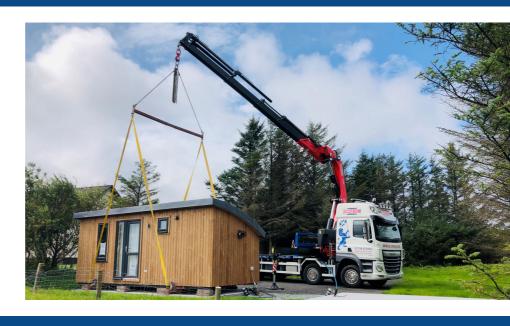

#### **HIAB Hire**

We don't just use our vehicles to deliver our equipment, our HIAB crane vehicles are also available to hire, letting us help you reach great heights! Our convenient base in Perth means we're ideally placed to supply HIAB crane truck hire and operative anywhere in Scotland.

We provide a fully project-managed HIAB crane hire and lifting service, making it incredibly easy to transport loads, with setup times being significantly reduced. We also offer our reliable truck-mounted loader hire services, which is suitable for all industries and environments.

We currently operate a large diverse fleet of lorry mounted HIAB cranes, allowing us to offer solutions when handling complex and abnormal loads.

"Caroline and her team at Scotloo/Scotbox offer a great service to A & J Stephen (Builders) Ltd. and have done so for many years. Deliveries/hires are delt with quickly and efficiently and I would highly recommend them."