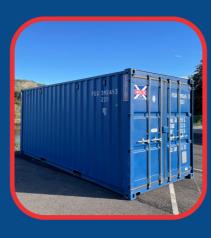

### **Storage Containers**

Scotloo/Scotbox containers
are available to hire on a
weekly basis or for sale. These
range from 'single shipment' to
ex- hire fleet and come
complete with a fitted security
box and are weather and water
tight.

- ISO Specification
- On-site storage
- Overflow/archive storage
- Decanting space
- Domestic storage
- Private building projects

Our containers are usually painted in corporate blue, but we can customise your container to your choice of colour.