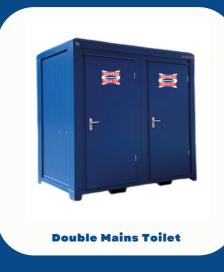

### **Mains Toilet Units**

If you're looking for a solution to provide toilet facilities at a remote site, our mains toilet units could be the perfect solution. We can provide powered units which can be used with portable generators, or 240V and mains water/sewage connections.