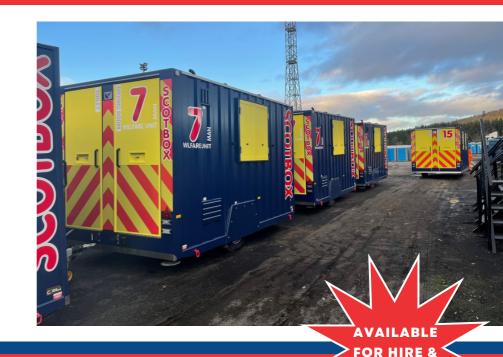

#### **Welfare Cabins**

Scotloo/Scotbox understands
that the construction industry
operates extremely efficient
and highly organised sites.
Having the right site
accommodation for your team
is essential as this provides a
solid foundation for success.

7 Man, 12ft Mobile Welfare Unit

12 man, 20ft Static Welfare Unit

Our multi-use units can be configured to suit your needs. They can be utilised to provide space for an office, canteen, drying room or storage. Each unit can be easily towed to site and can be relocated during your project.