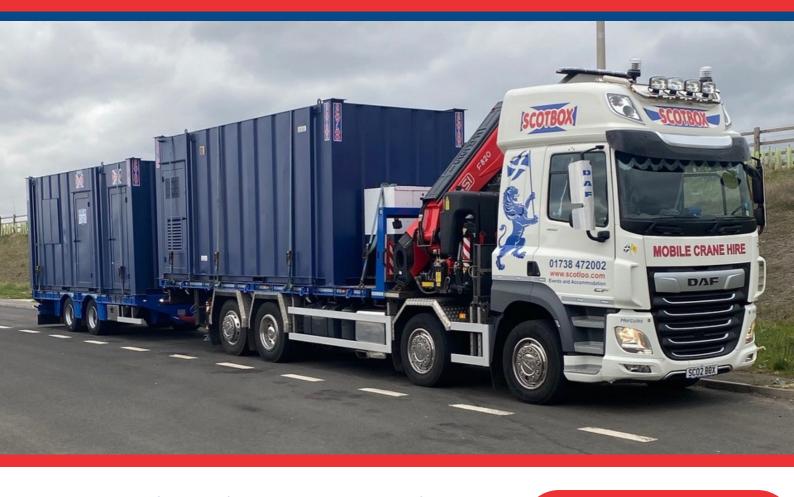

#### **HIAB Hire**

We don't just use our vehicles to deliver our equipment, our HIAB crane vehicles are also available to hire, letting us help you reach great heights! Our convenient base in Perth means we're ideally placed to supply HIAB crane truck hire and operative anywhere in Scotland.

We provide a fully project-managed HIAB crane hire and lifting service, making it incredibly easy to transport loads, with setup times being significantly reduced. We also offer our reliable truck-mounted loader hire services, which is suitable for all industries and environments.

We currently operate a large diverse fleet of lorry mounted HIAB cranes, allowing us to offer solutions when handling complex and abnormal loads.

"Caroline and her team at Scotloo/Scotbox offer a great service to A & J Stephen (Builders) Ltd. and have done so for many years. Deliveries/hires are delt with quickly and efficiently and I would highly recommend them."

Our Range of Cranes Include:

- 32 tonne metre 5T Max
   Lift @ 16m
- 48 tonne metre 12T Max
   Lift @ 16m
- 82 tonne metre 16T Max
   Lift @ 16m

Martin Soreide

A & J Stephen

By ensuring flexible support and services are available to enable your business to evolve.....