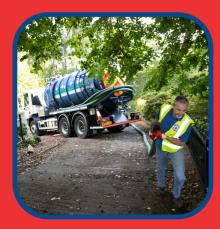

Our fleet of liquid waste management vehicles operate regularly and flexibly on well established routes throughout Perthshire, Tayside, Angus, Aberdeenshire, Fife, Lothians and Central Belt. Our experienced operators can empty tanks where hard standing ground and distance to tank allows.

With over 35 years of experience and a dedicated fleet of specialist tankers, at Scotloo we service all types of septic tanks.

- Brick Built
- Klargester
- Balmoral
- · Bio discs
- Treatment plants

"We have been using the services of Scotloo to empty our septic tanks for many years.