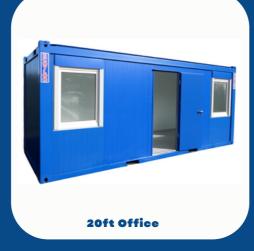

7 Man, 12ft Mobile Welfare Unit

12 man, 20ft Static Welfare Unit

Our multi-use units can be configured to suit your needs. They can be utilised to provide space for an office, canteen, drying room or storage. Each unit can be easily towed to site and can be relocated during your project.

All units can be furnished with desks, tables, chairs and filing cabinets.