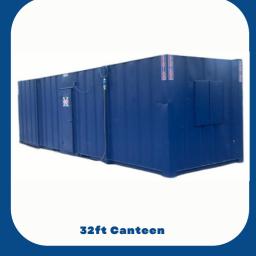

#### **Welfare Cabins**

Scotloo/Scotbox understands
that the construction industry
operates extremely efficient
and highly organised sites.
Having the right site
accommodation for your team
is essential as this provides a
solid foundation for success.

7 Man, 12ft Mobile Welfare Unit

12 man, 20ft Static Welfare Unit

Our multi-use units can be configured to suit your needs. They can be utilised to provide space for an office, canteen, drying room or storage. Each unit can be easily towed to site and can be relocated during your project.