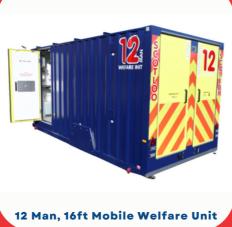

7 Man, 12ft Mobile Welfare Unit

12 man, 20ft Static Welfare Unit

Our multi-use units can be configured to suit your needs. They can be utilised to provide space for an office, canteen, drying room or storage. Each unit can be easily towed to site and can be relocated during your project.