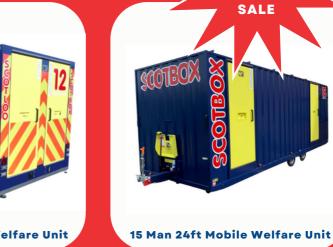

7 Man, 12ft Mobile Welfare Unit

12 man, 20ft Static Welfare Unit

Our multi-use units can be configured to suit your needs. They can be utilised to provide space for an office, canteen, drying room or storage. Each unit can be easily towed to site and can be relocated during your project.