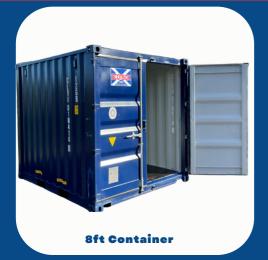

### **Storage Containers**

Scotloo/Scotbox containers
are available to hire on a
weekly basis or for sale. These
range from 'single shipment' to
ex- hire fleet and come
complete with a fitted security
box and are weather and water
tight.

- ISO Specification
- On-site storage
- Overflow/archive storage
- Decanting space
- Domestic storage
- Private building projects

Our containers are usually painted in corporate blue, but we can customise your container to your choice of colour.