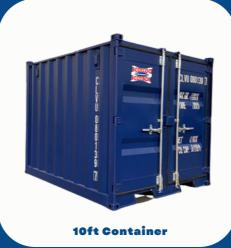

### **Storage Containers**

Scotloo/Scotbox containers
are available to hire on a
weekly basis or for sale. These
range from 'single shipment' to
ex- hire fleet and come
complete with a fitted security
box and are weather and water
tight.

- ISO Specification
- On-site storage
- Overflow/archive storage
- Decanting space
- Domestic storage
- Private building projects

Our containers are usually painted in corporate blue, but we can customise your container to your choice of colour.