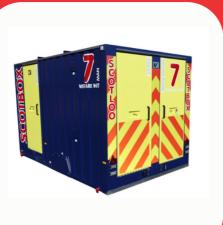

7 Man, 12ft Mobile Welfare Unit

12 man, 20ft Static Welfare Unit

Our multi-use units can be configured to suit your needs. They can be utilised to provide space for an office, canteen, drying room or storage. Each unit can be easily towed to site and can be relocated during your project.