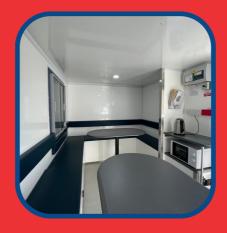

#### **Welfare Cabins**

Scotloo/Scotbox understands
that the construction industry
operates extremely efficient
and highly organised sites.
Having the right site
accommodation for your team
is essential as this provides a
solid foundation for success.

7 Man, 12ft Mobile Welfare Unit

12 man, 20ft Static Welfare Unit

Our multi-use units can be configured to suit your needs. They can be utilised to provide space for an office, canteen, drying room or storage. Each unit can be easily towed to site and can be relocated during your project.

All units can be furnished with desks, tables, chairs and filing cabinets.