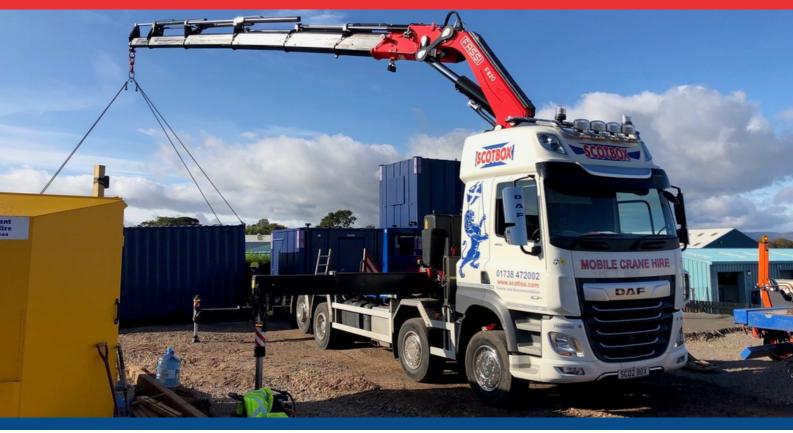

#### **HIAB Hire**

We don't just use our vehicles to deliver our equipment, our HIAB crane vehicles are also available to hire, letting us help you reach great heights! Our convenient base in Perth means we're ideally placed to supply HIAB crane truck hire and operative anywhere in Scotland.

We provide a fully project-managed HIAB crane hire and lifting service, making it incredibly easy to transport loads, with setup times being significantly reduced. We also offer our reliable truck-mounted loader hire services, which is suitable for all industries and environments.

We currently operate a large diverse fleet of lorry mounted HIAB cranes, allowing us to offer solutions when handling complex and abnormal loads.

"Caroline and her team at Scotloo/Scotbox offer a great service to A & J Stephen (Builders) Ltd. and have done so for many years. Deliveries/hires are delt with quickly and efficiently and I would highly recommend them."