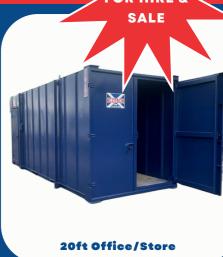

### **Storage Containers**

Scotloo/Scotbox containers
are available to hire on a
weekly basis or for sale. These
range from 'single shipment' to
ex- hire fleet and come
complete with a fitted security
box and are weather and water
tight.

- ISO Specification
- On-site storage
- Overflow/archive storage
- Decanting space
- Domestic storage
- Private building projects

Our containers are usually painted in corporate blue, but we can customise your container to your choice of colour.

Just let us know the level of customisation you require, and the modification of your containers to your bespoke specification. Need it insulated? Ask the team today!

"We have used Scotbox for many years, the team consistently delivers excellent service from quotes to delivery/collections.