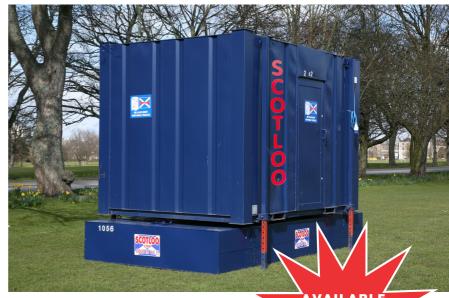

### **Storage Containers**

Scotloo/Scotbox containers
are available to hire on a
weekly basis or for sale. These
range from 'single shipment' to
ex- hire fleet and come
complete with a fitted security
box and are weather and water
tight.

- ISO Specification
- On-site storage
- Overflow/archive storage
- Decanting space
- Domestic storage
- Private building projects

Our containers are usually painted in corporate blue, but we can customise your container to your choice of colour.

Just let us know the level of customisation you require, and the modification of your containers to your bespoke specification. Need it insulated? Ask the team today!

"We have used Scotbox for many years, the team consistently delivers excellent service from quotes to delivery/collections.