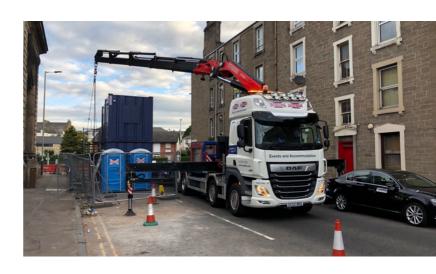

#### **HIAB Hire**

We don't just use our vehicles to deliver our equipment, our HIAB crane vehicles are also available to hire, letting us help you reach great heights! Our convenient base in Perth means we're ideally placed to supply HIAB crane truck hire and operative anywhere in Scotland.

We provide a fully project-managed HIAB crane hire and lifting service, making it incredibly easy to transport loads, with setup times being significantly reduced. We also offer our reliable truck-mounted loader hire services, which is suitable for all industries and environments.

We currently operate a large diverse fleet of lorry mounted HIAB cranes, allowing us to offer solutions when handling complex and abnormal loads.

"Caroline and her team at Scotloo/Scotbox offer a great service to A & J Stephen (Builders) Ltd. and have done so for many years. Deliveries/hires are delt with quickly and efficiently and I would highly recommend them."