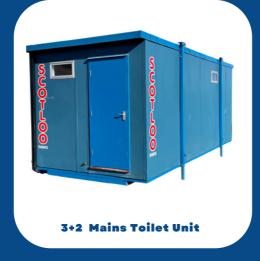

### **Mains Toilet Units**

If you're looking for a solution to provide toilet facilities at a remote site, our mains toilet units could be the perfect solution. We can provide powered units which can be used with portable generators, or 240V and mains water/sewage connections.