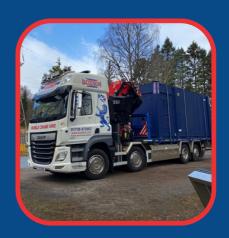

#### **HIAB Hire**

We don't just use our vehicles to deliver our equipment, our HIAB crane vehicles are also available to hire, letting us help you reach great heights! Our convenient base in Perth means we're ideally placed to supply HIAB crane truck hire and operative anywhere in Scotland.

We provide a fully project-managed HIAB crane hire and lifting service, making it incredibly easy to transport loads, with setup times being significantly reduced. We also offer our reliable truck-mounted loader hire services, which is suitable for all industries and environments.

We currently operate a large diverse fleet of lorry mounted HIAB cranes, allowing us to offer solutions when handling complex and abnormal loads.

"Caroline and her team at Scotloo/Scotbox offer a great service to A & J Stephen (Builders) Ltd. and have done so for many years. Deliveries/hires are delt with quickly and efficiently and I would highly recommend them."

Our Range of Cranes Include:

- 32 tonne metre 5T Max
   Lift @ 16m
- 48 tonne metre 12T Max
   Lift @ 16m
- 82 tonne metre 16T Max
   Lift @ 16m

Martin Soreide

A & J Stephen

By ensuring flexible support and services are available to enable your business to evolve.....