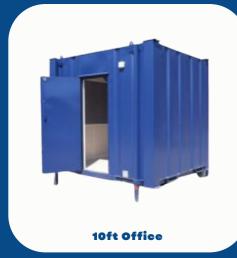

7 Man, 12ft Mobile Welfare Unit

12 man, 20ft Static Welfare Unit

Our multi-use units can be configured to suit your needs. They can be utilised to provide space for an office, canteen, drying room or storage. Each unit can be easily towed to site and can be relocated during your project.

All units can be furnished with desks, tables, chairs and filing cabinets.