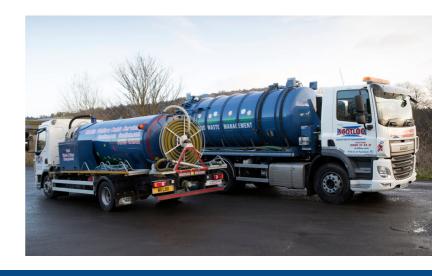

### **Ancillary & Servicing**

Where mains water and sewage connection are not available, Scotloo can provide clean water tanks, pressure pumps and waste holding tanks. We have a fleet of vacuum pump trucks to service our own toilets and also offer this service to non-hire customers.

Our fleet of liquid waste management vehicles operate regularly and flexibly on well established routes throughout Perthshire, Tayside, Angus, Aberdeenshire, Fife, Lothians and Central Belt. Our experienced operators can empty tanks where hard standing ground and distance to tank allows.