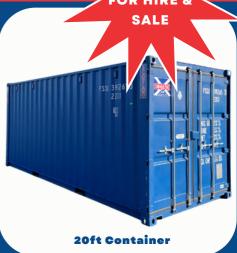

### **Storage Containers**

Scotloo/Scotbox containers
are available to hire on a
weekly basis or for sale. These
range from 'single shipment' to
ex- hire fleet and come
complete with a fitted security
box and are weather and water
tight.

- ISO Specification
- On-site storage
- Overflow/archive storage
- Decanting space
- Domestic storage
- Private building projects

Our containers are usually painted in corporate blue, but we can customise your container to your choice of colour.