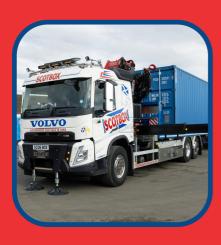

#### **HIAB Hire**

We don't just use our vehicles to deliver our equipment, our HIAB crane vehicles are also available to hire, letting us help you reach great heights! Our convenient base in Perth means we're ideally placed to supply HIAB crane truck hire and operative anywhere in Scotland.

We provide a fully project-managed HIAB crane hire and lifting service, making it incredibly easy to transport loads, with setup times being significantly reduced. We also offer our reliable truck-mounted loader hire services, which is suitable for all industries and environments.

Our Range of Cranes Include:

- 32 tonne metre 5T Max
   Lift @ 16m
- 48 tonne metre 12T Max
   Lift @ 16m
- 82 tonne metre 16T Max
   Lift @ 16m

Martin Soreide

A & J Stephen

By ensuring flexible support and services are available to enable your business to evolve.....