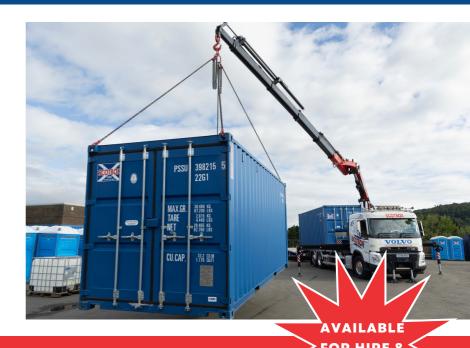

#### **HIAB Hire**

We don't just use our vehicles to deliver our equipment, our HIAB crane vehicles are also available to hire, letting us help you reach great heights! Our convenient base in Perth means we're ideally placed to supply HIAB crane truck hire and operative anywhere in Scotland.

We provide a fully project-managed HIAB crane hire and lifting service, making it incredibly easy to transport loads, with setup times being significantly reduced. We also offer our reliable truck-mounted loader hire services, which is suitable for all industries and environments.

We currently operate a large diverse fleet of lorry mounted HIAB cranes, allowing us to offer solutions when handling complex and abnormal loads.

"Caroline and her team at Scotloo/Scotbox offer a great service to A & J Stephen (Builders) Ltd. and have done so for many years. Deliveries/hires are delt with quickly and efficiently and I would highly recommend them."

Our Range of Cranes Include:

- 32 tonne metre 5T Max
   Lift @ 16m
- 48 tonne metre 12T Max
   Lift @ 16m
- 82 tonne metre 16T Max
   Lift @ 16m

Martin Soreide

A & J Stephen

By ensuring flexible support and services are available to enable your business to evolve.....