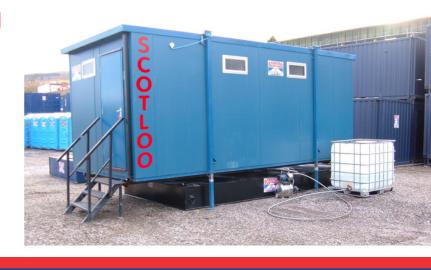

#### **Welfare Cabins**

Scotloo/Scotbox understands
that the construction industry
operates extremely efficient
and highly organised sites.
Having the right site
accommodation for your team
is essential as this provides a
solid foundation for success.

7 Man, 12ft Mobile Welfare Unit

12 man, 20ft Static Welfare Unit

Our multi-use units can be configured to suit your needs. They can be utilised to provide space for an office, canteen, drying room or storage. Each unit can be easily towed to site and can be relocated during your project.