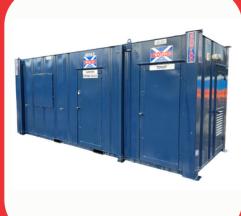

### Site Accommodation

The Scotloo/Scotbox team know that you need a functional, good quality space that suits your needs. They'll help you identify the right accommodation and then will work with you to get it to site and operational, as well as arranging the efficient removal once your project is complete.

#### **Welfare Cabins**

Scotloo/Scotbox understands
that the construction industry
operates extremely efficient
and highly organised sites.
Having the right site
accommodation for your team
is essential as this provides a
solid foundation for success.

7 Man, 12ft Mobile Welfare Unit

12 man, 20ft Static Welfare Unit

Our multi-use units can be configured to suit your needs. They can be utilised to provide space for an office, canteen, drying room or storage. Each unit can be easily towed to site and can be relocated during your project.