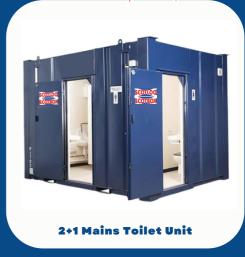

### **Mains Toilet Units**

If you're looking for a solution to provide toilet facilities at a remote site, our mains toilet units could be the perfect solution. We can provide powered units which can be used with portable generators, or 240V and mains water/sewage connections.