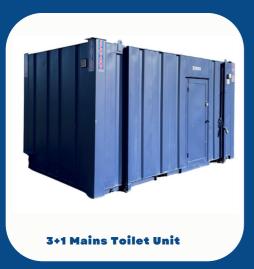

### **Mains Toilet Units**

If you're looking for a solution to provide toilet facilities at a remote site, our mains toilet units could be the perfect solution. We can provide powered units which can be used with portable generators, or 240V and mains water/sewage connections.